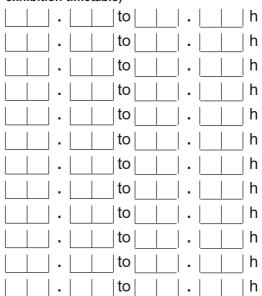

## Timetable (min. 4 hours/day, within the exhibition timetable)

Tariff: 10 euro/hour/agent

Extra charge for Sunday: 50%

Extra charge for bank holidays: 100%

To all tariffs VAT should be added.

City

Exhibitor stamp and signature